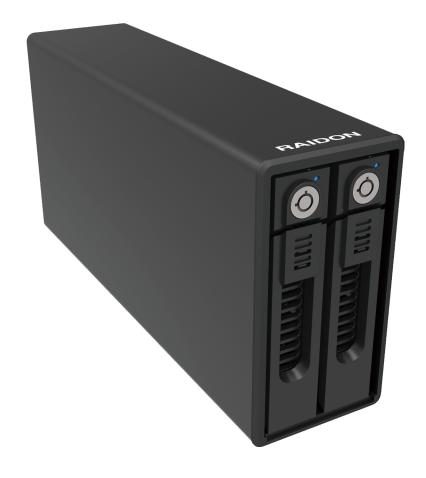

## SafeTANK GR3660-TB3

### 2-Bay 2.5"/3.5" SAS/SATA III HDD/SSD Hardware RAID Storage

2 Thunderbolt™ 3 ports, 1 Mini DisplayPort, Hot-Swappable Drive

A software RAID storage system is unable to overcome the problems associated with crossplatform usage. It is only through hardware RAID controller chipsets that users can use these hard drives concurrently in Mac or Windows computers. With the GR3660's built-in hardware RAID controller chipset and Thunderbolt™ 3 host interface, not only does it promise high transmission speed, it also eliminates the cross-platform usage issues associated with RAID 0 or RAID 1 setups. Also, with hardware RAID, all data is computed and processed by the built-in CPU. With such advantages, your computer performance can be focused on running the software and work, instead of handling the storage device's transmission issues.

#### **Features**

- Hardware RAID that works seamlessly between Macs and PCs
- 2. The GR3660-TB3 is equipped with three configuration modes to suit every need.
  - RAID 0/1/JBOD.
- Thunderbolt™ 3 (USB-C) brings you 40 Gbps extreme high data transfer speed.
- 4. GR3660-TB3 to support 2 x 3.5" / 2.5" SAS/SATA HDD/SSD.
- 5. Thunderbolt  $^{\text{TM}}$  3 The USB-C that does it all.
  - Support 15W (5V/3A) Power Delivering.
  - Mini DisplayPort connect DVI \( \cdot \text{HDMI} \cdot \text{VGA display devices.} \)