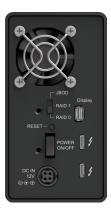

## **RAIDON**

- A. HDD access Indicator
- B. Removable drive tray
- C. HDD tray key lock
- D. Power socket
- E. Power switch

- F. Fan
- G.Mini DisplayPort
- H. Thunderbolt™ port
- I. Port RAID Dip-switch
- J. Reset Button