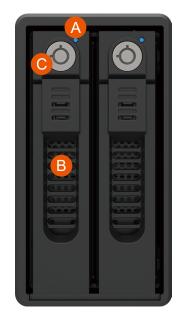

## **RAIDON**

- A. HDD access Indicator
- B. Removable drive tray
- C. HDD tray key lock
- D. Power socket
- E. Power switch

- F. Fan
- G.Mini DisplayPort
- H. Thunderbolt™ port
- I. Port RAID Dip-switch
- J. Reset Button