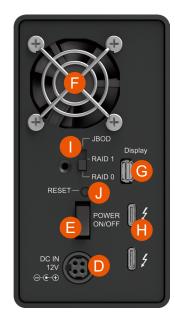

## **RAIDON**

- A. HDD access Indicator
- B. Removable drive tray
- C. HDD tray key lock
- D. Power socket
- E. Power switch

- F. Fan
- G.Mini DisplayPort
- H. Thunderbolt™ port
- I. Port RAID Dip-switch
- J. Reset Button